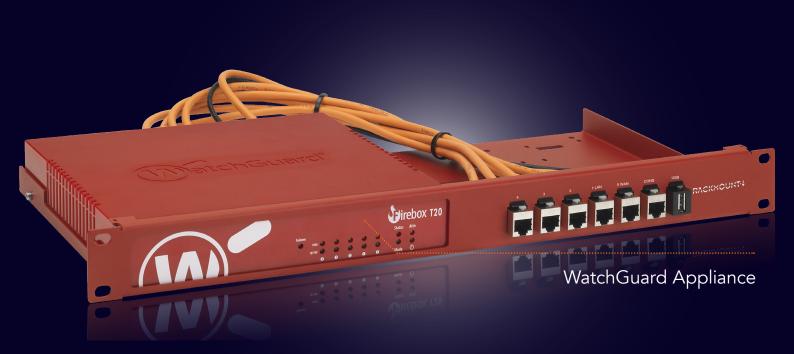

**Product Line** 

WG-RACK
INDUSTRIAL

Type RM-WG-T6i

## Supported Models WATCHGUARD FIREBOX T20 FIREBOX T40

DIMENSIONS 1U

COLOR WatchGuard red

PRODUCT DIMENSIONS 44 x 482 x 217 mm

(height x width x depth) 1.73 x 18.98 x 8.54 in

## ALL THE REASONS TO RACK YOUR APPLIANCE

- Rackmount.IT kits clean up your 19 inch rack and increase the reliability of your appliance.
- Easy 5-minute assembly in a 19 inch rack.
- Front facing network connections.
- Fixed appliance and power supply.
- Next to standard models, Rackmount.IT provides custom made kits in any color on project basis.
- Shielded CAT6 keystones and cables for high-frequency surroundings.