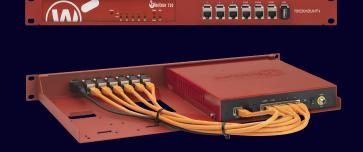

**Product Line** 

WG-RACK
INDUSTRIAL

Type RM-WG-T6i

## Supported Models WATCHGUARD FIREBOX T20 FIREBOX T40

DIMENSIONS 1U

COLOR WatchGuard red

PRODUCT DIMENSIONS 44 x 482 x 217 mm

(height x width x depth) 1.73 x 18.98 x 8.54 in

## ALL THE REASONS TO RACK YOUR APPLIANCE

- Rackmount.IT kits clean up your 19 inch rack and increase the reliability of your appliance.
- Easy 5-minute assembly in a 19 inch rack.
- Front facing network connections.
- Fixed appliance and power supply.
- Next to standard models, Rackmount.IT provides custom made kits in any color on project basis.
- Shielded CAT6 keystones and cables for high-frequency surroundings.