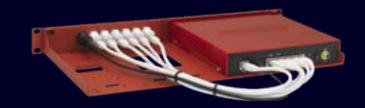

Product Line
WG-RACK

Type RM-WG-T6

Supported Models FIREBOX T20 FIREBOX T25

FIREBOX 120 FIREBOX T25 FIREBOX T40 FIREBOX T45 FIREBOX T45 PC

DIMENSIONS 1U

COLOR WatchGuard Red

PRODUCT DIMENSIONS 44 x 482 x 217 mm

(height x width x depth) 1.73 x 18.98 x 8.54 in

## ALL THE REASONS TO RACK YOUR APPLIANCE

- Rackmount.IT kits clean up your 19 inch rack and increase the reliability of your appliance.
- Easy 5-minute assembly in a 19 inch rack.
- Front facing network connections.
- Fixed appliance and power supply.
- Next to standard models, Rackmount.IT provides custom made kits in any color on project basis.