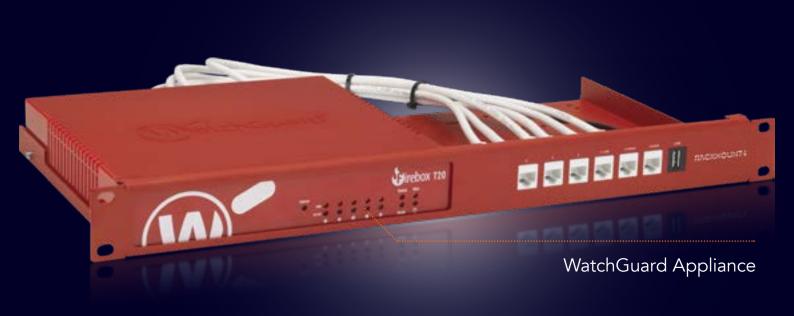

Product Line
WG-RACK

Type RM-WG-T6

Supported Models FIREBOX T20 FIREBOX T25

FIREBOX 120 FIREBOX T25 FIREBOX T40 FIREBOX T45 FIREBOX T45 PC

DIMENSIONS 1U

COLOR WatchGuard Red

PRODUCT DIMENSIONS 44 x 482 x 217 mm

(height x width x depth) 1.73 x 18.98 x 8.54 in

## ALL THE REASONS TO RACK YOUR APPLIANCE

- Rackmount.IT kits clean up your 19 inch rack and increase the reliability of your appliance.
- Easy 5-minute assembly in a 19 inch rack.
- Front facing network connections.
- Fixed appliance and power supply.
- Next to standard models, Rackmount.IT provides custom made kits in any color on project basis.