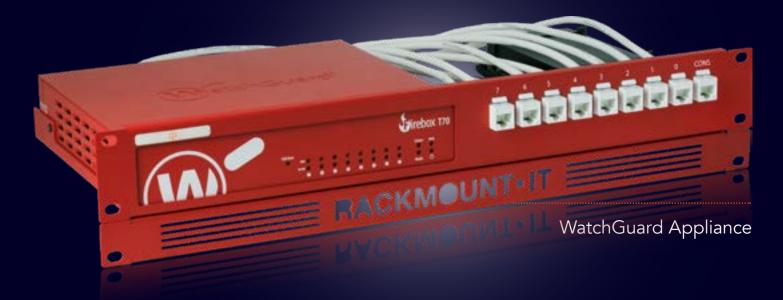

## Product Line WG-RACK

Type RM-WG-T4

## Supported Models WATCHGUARD

DIMENSIONS 1.3U/2U COLOR WatchGuard Red PRODUCT DIMENSIONS 80 x 520 x 270 mm (height x width x depth) 3.14 x 20.47 x 10.63 in 59 x 482 x 217 mm 2.32 x 18.98 x 8.54 in

## ALL THE REASONS TO RACK YOUR APPLIANCE

- Rackmount.IT kits clean up your 19 inch rack and increase the reliability of your appliance.
- Easy 5-minute assembly in a 19 inch rack.
- Front facing network connections.
- Fixed appliance and power supply.
- Next to standard models, Rackmount.IT provides custom made kits in any color on project basis.