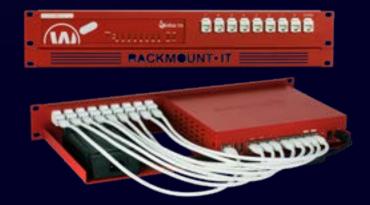

## Product Line WG-RACK

Type RM-WG-T4

## Supported Models WATCHGUARD

DIMENSIONS 1.3U/2U COLOR WatchGuard Red PRODUCT DIMENSIONS 80 x 520 x 270 mm (height x width x depth) 3.14 x 20.47 x 10.63 in 59 x 482 x 217 mm 2.32 x 18.98 x 8.54 in

## ALL THE REASONS TO RACK YOUR APPLIANCE

- Rackmount.IT kits clean up your 19 inch rack and increase the reliability of your appliance.
- Easy 5-minute assembly in a 19 inch rack.
- Front facing network connections.
- Fixed appliance and power supply.
- Next to standard models, Rackmount.IT provides custom made kits in any color on project basis.