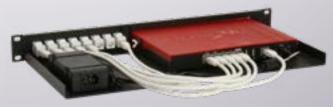

#### Supported Models WATCHGUARD FIREBOX T30 FIREBOX T50

DIMENSIONS 1U COLOR RAL 9005 Black PRODUCT DIMENSIONS 44 x 482 x 217 mm (height x width x depth) 1.73 x 18.98 x 8.54 in

## ALL THE REASONS TO RACK YOUR APPLIANCE

- Rackmount.IT kits clean up your 19 inch rack and increase the reliability of your appliance.
- Easy 5-minute assembly in a 19 inch rack.
- Front facing network connections.
- Fixed appliance and power supply.
- Next to standard models, Rackmount.IT provides custom made kits in any color on project basis.