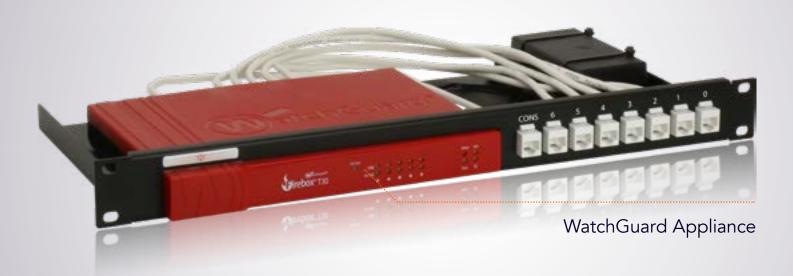

#### Supported Models WATCHGUARD FIREBOX T30 FIREBOX T50

DIMENSIONS 1U COLOR RAL 9005 Black PRODUCT DIMENSIONS 44 x 482 x 217 mm (height x width x depth) 1.73 x 18.98 x 8.54 in

## ALL THE REASONS TO RACK YOUR APPLIANCE

- Rackmount.IT kits clean up your 19 inch rack and increase the reliability of your appliance.
- Easy 5-minute assembly in a 19 inch rack.
- Front facing network connections.
- Fixed appliance and power supply.
- Next to standard models, Rackmount.IT provides custom made kits in any color on project basis.