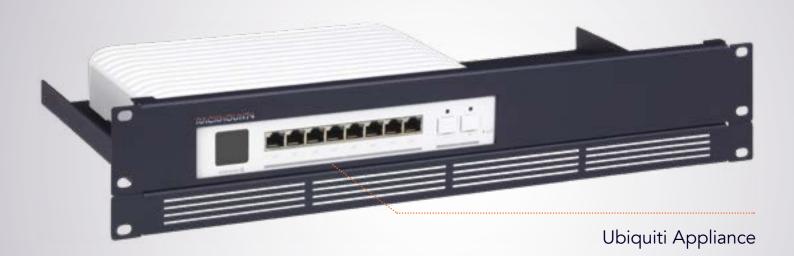

## Product Line UB-RACK Type RM-UB-T6

## Supported Models UBIQUITI UNIFI ENTERPRISE 8 POE

DIMENSIONS 1.3U/2U

COLOR Metallic dark blue

PRODUCT DIMENSIONS 59/88 x 482 x 217 mm

(height x width x depth) 2.32/3.46 x 18.98 x 8.54 in

## ALL THE REASONS TO RACK YOUR APPLIANCE

- Rackmount.IT kits clean up your 19 inch rack and increase the reliability of your appliance.
- Easy 5-minute assembly in a 19 inch rack.
- Front facing network connections.
- Fixed appliance and power supply.
- Next to standard models, Rackmount.IT provides custom made kits in any color on project basis.