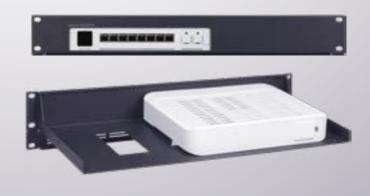

## Product Line UB-RACK Type RM-UB-T6

## Supported Models UBIQUITI UNIFI ENTERPRISE 8 POE

DIMENSIONS 1.3U/2U

COLOR Metallic dark blue

PRODUCT DIMENSIONS 59/88 x 482 x 217 mm

(height x width x depth) 2.32/3.46 x 18.98 x 8.54 in

## ALL THE REASONS TO RACK YOUR APPLIANCE

- Rackmount.IT kits clean up your 19 inch rack and increase the reliability of your appliance.
- Easy 5-minute assembly in a 19 inch rack.
- Front facing network connections.
- Fixed appliance and power supply.
- Next to standard models, Rackmount.IT provides custom made kits in any color on project basis.