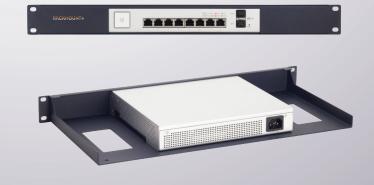

## Product Line UB-RACK Type RM-UB-T2

## Supported Models UBIQUITI UNIFI SWITCH 8-150W

**DIMENSIONS 1U** 

COLOR Metallic Dark Blue

PACKING DIMENSIONS 80 x 520 x 270 mm

3.14 x 20.47 x 10.63 in

PRODUCT DIMENSIONS 44 x 482 x 217 mm

(height x width x depth)  $1.73 \times 18.98 \times 8.54$  in

## ALL THE REASONS TO RACK YOUR APPLIANCE

- Rackmount.IT kits clean up your 19 inch rack and increase the reliability of your appliance.
- Easy 5-minute assembly in a 19 inch rack.
- Front facing network connections.
- Fixed appliance and power supply.
- Next to standard models, Rackmount.IT provides custom made kits in any color on project basis.