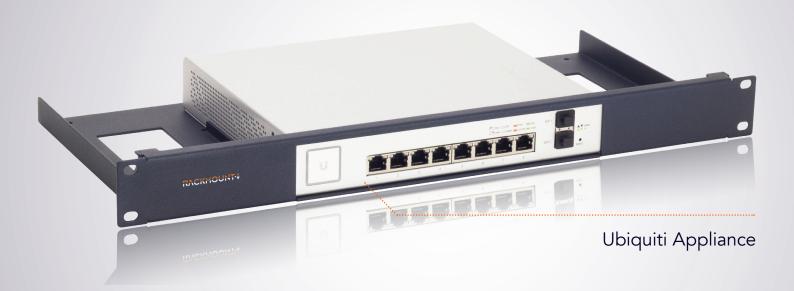

## Product Line UB-RACK Type RM-UB-T2

## Supported Models UBIQUITI UNIFI SWITCH 8-150W

**DIMENSIONS 1U** 

COLOR Metallic Dark Blue

PACKING DIMENSIONS 80 x 520 x 270 mm

3.14 x 20.47 x 10.63 in

PRODUCT DIMENSIONS 44 x 482 x 217 mm

(height x width x depth)  $1.73 \times 18.98 \times 8.54$  in

## ALL THE REASONS TO RACK YOUR APPLIANCE

- Rackmount.IT kits clean up your 19 inch rack and increase the reliability of your appliance.
- Easy 5-minute assembly in a 19 inch rack.
- Front facing network connections.
- Fixed appliance and power supply.
- Next to standard models, Rackmount.IT provides custom made kits in any color on project basis.