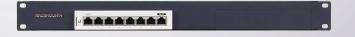

## Supported Models UBIQUITI UNIFI SWITCH 8 UNIFI SWITCH 8-60W

**DIMENSIONS 1U** 

COLOR Metallic Dark Blue

PACKING DIMENSIONS 80 x 520 x 270 mm

 $3.14 \times 20.47 \times 10.63$  in

PRODUCT DIMENSIONS 44 x 482 x 217 mm

(height x width x depth)  $1.73 \times 18.98 \times 8.54$  in