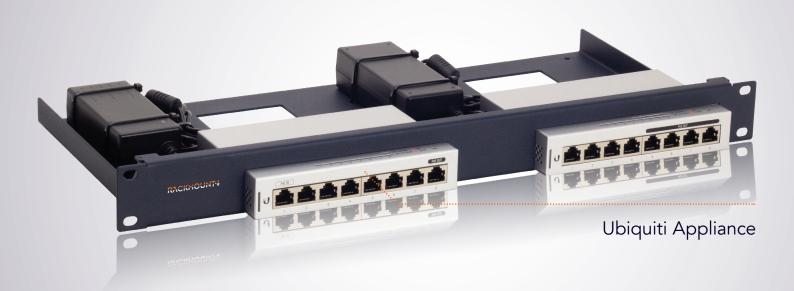

## Supported Models UBIQUITI UNIFI SWITCH 8 UNIFI SWITCH 8-60W

**DIMENSIONS 1U** 

COLOR Metallic Dark Blue

PACKING DIMENSIONS 80 x 520 x 270 mm

 $3.14 \times 20.47 \times 10.63$  in

PRODUCT DIMENSIONS 44 x 482 x 217 mm

(height x width x depth)  $1.73 \times 18.98 \times 8.54$  in

## ALL THE REASONS TO RACK YOUR APPLIANCE

- Rackmount.IT kits clean up your 19 inch rack and increase the reliability of your appliance.
- Easy 5-minute assembly in a 19 inch rack.
- Front facing network connections.
- Fixed appliance and power supply.
- Next to standard models, Rackmount.IT provides custom made kits in any color on project basis.