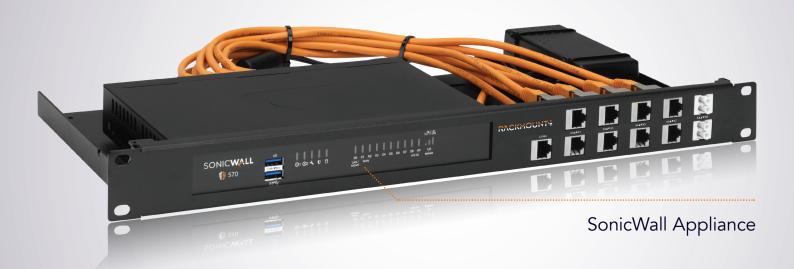

## Product Line SW-RACK INDUSTRIAL Type RM-SW-T9i

## Supported Models SONICWALL TZ570 SONICWALL TZ670

**DIMENSIONS 1U** 

COLOR RAL 9005 Black

PACKING DIMENSIONS 80 x 520 x 270 mm

3.14 x 20.47 x 10.63 in

PRODUCT DIMENSIONS 44 x 482 x 217 mm

(height x width x depth)  $1.73 \times 18.98 \times 8.54$  in

## ALL THE REASONS TO RACK YOUR APPLIANCE

- Rackmount.IT kits clean up your 19 inch rack and increase the reliability of your appliance.
- Easy 5-minute assembly in a 19 inch rack.
- Front facing network connections.
- Fixed appliance and power supply.
- Next to standard models, Rackmount.IT provides custom made kits in any color on project basis.
- Shielded CAT6 keystones and cables for high-frequency surroundings.