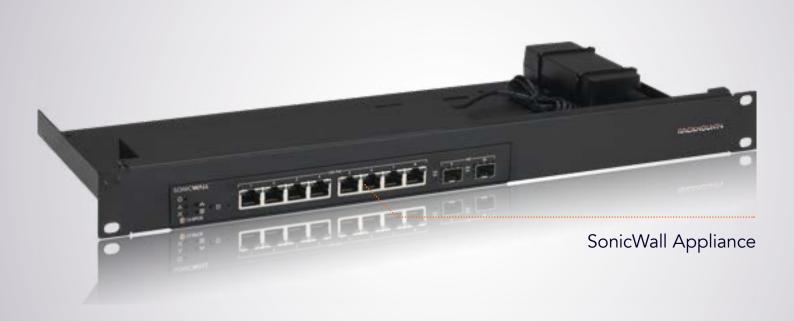

Product Line SW-RACK Type RM-SW-T8

## Supported Models SONICWALL SWS12-8 SONICWALL SWS12-8POE

DIMENSIONS 1U

COLOR RAL 9005 Black

PRODUCT DIMENSIONS 44 x 482 x 217 mm

(height x width x depth) 1.73 x 18.98 x 8.54 in

## ALL THE REASONS TO RACK YOUR APPLIANCE

- Rackmount.IT kits clean up your 19 inch rack and increase the reliability of your appliance.
- Easy 5-minute assembly in a 19 inch rack.
- Front facing network connections.
- Fixed appliance and power supply.
- Next to standard models, Rackmount.IT provides custom made kits in any color on project basis.