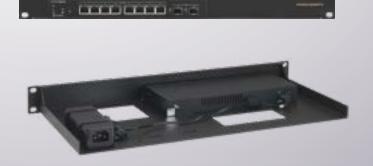

Product Line SW-RACK Type RM-SW-T8

## Supported Models SONICWALL SWS12-8 SONICWALL SWS12-8POE

DIMENSIONS 1U

COLOR RAL 9005 Black

PRODUCT DIMENSIONS 44 x 482 x 217 mm

(height x width x depth) 1.73 x 18.98 x 8.54 in

## ALL THE REASONS TO RACK YOUR APPLIANCE

- Rackmount.IT kits clean up your 19 inch rack and increase the reliability of your appliance.
- Easy 5-minute assembly in a 19 inch rack.
- Front facing network connections.
- Fixed appliance and power supply.
- Next to standard models, Rackmount.IT provides custom made kits in any color on project basis.