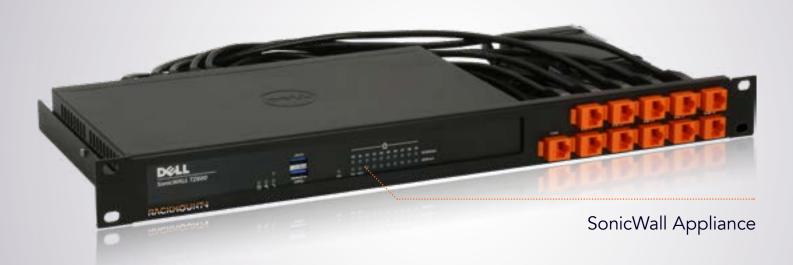

### Product Line SW-RACK

#### Type RM-SW-T6

## Supported Models SONICWALL TZ600

DIMENSIONS 1U COLOR RAL 9005 Black PRODUCT DIMENSIONS 44 x 482 x 217 mm (height x width x depth) 1.73 x 18.98 x 8.54 in

# ALL THE REASONS TO RACK YOUR APPLIANCE

- Rackmount.IT kits clean up your 19 inch rack and increase the reliability of your appliance.
- Easy 5-minute assembly in a 19 inch rack.
- Front facing network connections.
- Fixed appliance and power supply.
- Next to standard models, Rackmount.IT provides custom made kits in any color on project basis.