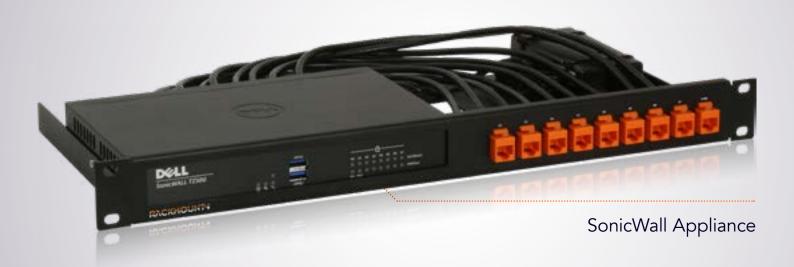

Product Line SW-RACK

Type RM-SW-T5

## Supported Models SONICWALL TZ500

DIMENSIONS 1U
COLOR RAL 9005 Black
PRODUCT DIMENSIONS 44 x 482 x 217 mm
(height x width x depth) 1.73 x 18.98 x 8.54 in

## ALL THE REASONS TO RACK YOUR APPLIANCE

- Rackmount.IT kits clean up your 19 inch rack and increase the reliability of your appliance.
- Easy 5-minute assembly in a 19 inch rack.
- Front facing network connections.
- Fixed appliance and power supply.
- Next to standard models, Rackmount.IT provides custom made kits in any color on project basis.