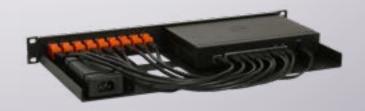

Product Line SW-RACK

Type RM-SW-T5

## Supported Models SONICWALL TZ500

DIMENSIONS 1U
COLOR RAL 9005 Black
PRODUCT DIMENSIONS 44 x 482 x 217 mm
(height x width x depth) 1.73 x 18.98 x 8.54 in

## ALL THE REASONS TO RACK YOUR APPLIANCE

- Rackmount.IT kits clean up your 19 inch rack and increase the reliability of your appliance.
- Easy 5-minute assembly in a 19 inch rack.
- Front facing network connections.
- Fixed appliance and power supply.
- Next to standard models, Rackmount.IT provides custom made kits in any color on project basis.