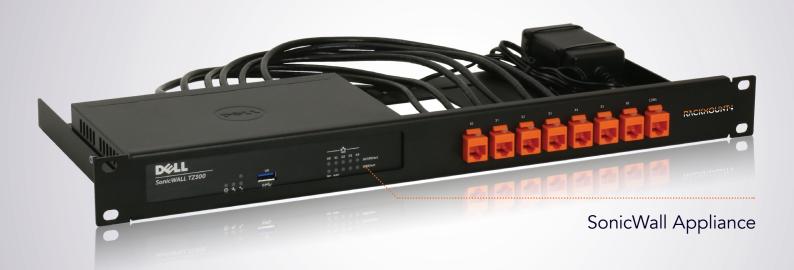

## ALL THE REASONS TO RACK YOUR APPLIANCE

- Rackmount.IT kits clean up your 19 inch rack and increase the reliability of your appliance.
- Easy 5-minute assembly in a 19 inch rack.
- Front facing network connections.
- Fixed appliance and power supply.
- Next to standard models, Rackmount.IT provides custom made kits in any color on project basis.