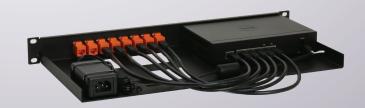

## ALL THE REASONS TO RACK YOUR APPLIANCE

- Rackmount.IT kits clean up your 19 inch rack and increase the reliability of your appliance.
- Easy 5-minute assembly in a 19 inch rack.
- Front facing network connections.
- Fixed appliance and power supply.
- Next to standard models, Rackmount.IT provides custom made kits in any color on project basis.