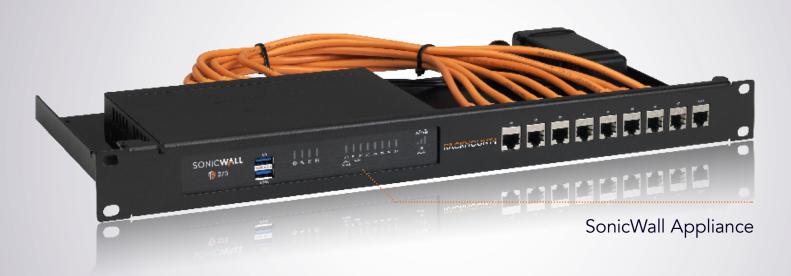

## Product Line SW-RACK INDUSTRIAL

Type RM-SW-T10i

## Supported Models SONICWALL TZ270 SONICWALL TZ370 SONICWALL TZ470

DIMENSIONS 1U COLOR RAL 9005 Black PRODUCT DIMENSIONS 44 x 482 x 217 mm (height x width x depth) 1.73 x 18.98 x 8.54 in

## ALL THE REASONS TO RACK YOUR APPLIANCE

- Rackmount.IT kits clean up your 19 inch rack and increase the reliability of your appliance.
- Easy 5-minute assembly in a 19 inch rack.
- Front facing network connections.
- Fixed appliance and power supply.
- Next to standard models, Rackmount.IT provides custom made kits in any color on project basis.
- Shielded CAT6 keystones and cables for high-frequency surroundings.