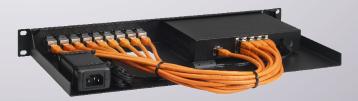

## Product Line SW-RACK INDUSTRIAL

Type RM-SW-T10i

## Supported Models SONICWALL TZ270 SONICWALL TZ370 SONICWALL TZ470

DIMENSIONS 1U COLOR RAL 9005 Black PRODUCT DIMENSIONS 44 x 482 x 217 mm (height x width x depth) 1.73 x 18.98 x 8.54 in

## ALL THE REASONS TO RACK YOUR APPLIANCE

- Rackmount.IT kits clean up your 19 inch rack and increase the reliability of your appliance.
- Easy 5-minute assembly in a 19 inch rack.
- Front facing network connections.
- Fixed appliance and power supply.
- Next to standard models, Rackmount.IT provides custom made kits in any color on project basis.
- Shielded CAT6 keystones and cables for high-frequency surroundings.