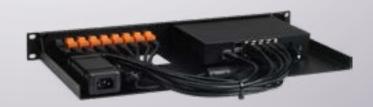

**Product Line SW-RACK** Type RM-SW-T10

## Supported Models SONICWALL TZ270

**SONICWALL TZ370 SONICWALL TZ470** 

**DIMENSIONS 1U** COLOR RAL 9005 Black PRODUCT DIMENSIONS 44 x 482 x 217 mm (height x width x depth)  $1.73 \times 18.98 \times 8.54$  in

## ALL THE REASONS TO RACK YOUR APPLIANCE

- Rackmount.IT kits clean up your 19 inch rack and increase the reliability of your appliance.
- Easy 5-minute assembly in a 19 inch rack.
- Front facing network connections.
- Fixed appliance and power supply.
- Next to standard models, Rackmount.IT provides custom made kits in any color on project basis.