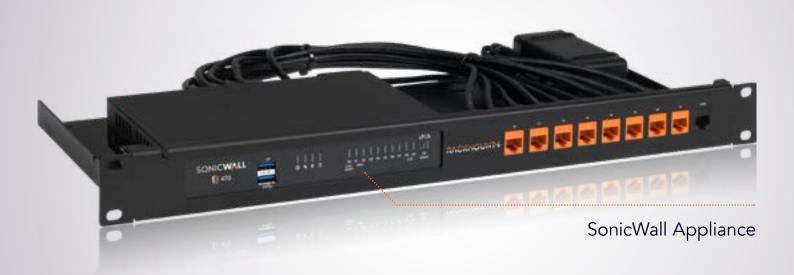

**Product Line SW-RACK** Type RM-SW-T10

## Supported Models SONICWALL TZ270

**SONICWALL TZ370 SONICWALL TZ470** 

**DIMENSIONS 1U** COLOR RAL 9005 Black PRODUCT DIMENSIONS 44 x 482 x 217 mm (height x width x depth)  $1.73 \times 18.98 \times 8.54$  in

## ALL THE REASONS TO RACK YOUR APPLIANCE

- Rackmount.IT kits clean up your 19 inch rack and increase the reliability of your appliance.
- Easy 5-minute assembly in a 19 inch rack.
- Front facing network connections.
- Fixed appliance and power supply.
- Next to standard models, Rackmount.IT provides custom made kits in any color on project basis.