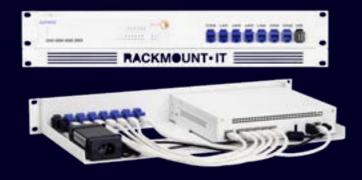

## ALL THE REASONS TO RACK YOUR APPLIANCE

- Rackmount.IT kits clean up your 19 inch rack and increase the reliability of your appliance.
- Easy 5-minute assembly in a 19 inch rack.
- Front facing network connections.
- Fixed appliance and power supply.
- Next to standard models, Rackmount.IT provides custom made kits in any color on project basis.