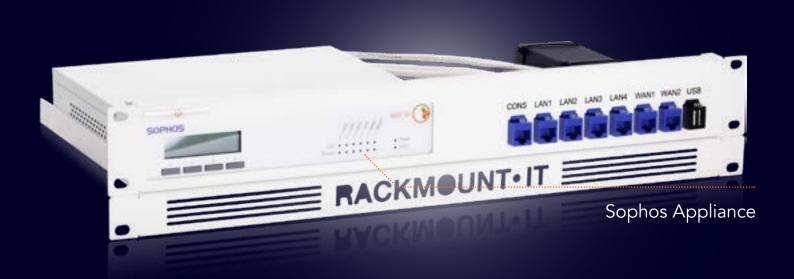

## Supported Models SOPHOS RED 50

DIMENSIONS 1.3U/2U
COLOR RAL 9003 White

PRODUCT DIMENSIONS 59/88 x 482 x 217 mm

(height x width x depth) 2.32/3.46 x 18.98 x 8.54 in

## ALL THE REASONS TO RACK YOUR APPLIANCE

- Rackmount.IT kits clean up your 19 inch rack and increase the reliability of your appliance.
- Easy 5-minute assembly in a 19 inch rack.
- Front facing network connections.
- Fixed appliance and power supply.
- Next to standard models, Rackmount.IT provides custom made kits in any color on project basis.