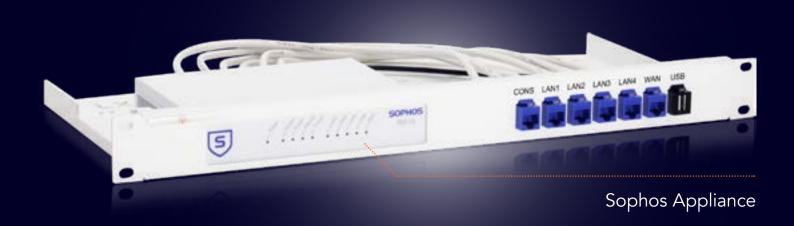

Product Line SORACK

Type RM-SR-T8

## Supported Models SOPHOS RED 15

DIMENSIONS
COLOR
PRODUCT DIMENSIONS
(height x width x depth)

## ALL THE REASONS TO RACK YOUR APPLIANCE

- Rackmount.IT kits clean up your 19 inch rack and increase the reliability of your appliance.
- Easy 5-minute assembly in a 19 inch rack.
- Front facing network connections.
- Fixed appliance and power supply.
- Next to standard models, Rackmount.IT provides custom made kits in any color on project basis.