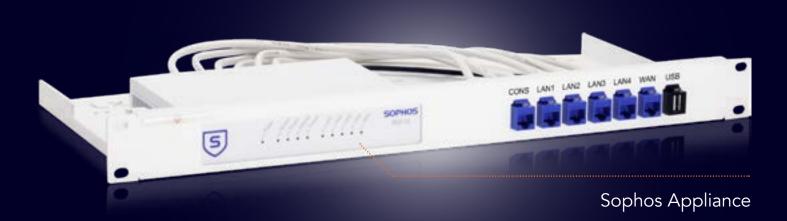

#### Type RM-SR-T8

### Supported Models SOPHOS RED 15

DIMENSIONS 1U COLOR RAL 9003 White PRODUCT DIMENSIONS 44 x 482 x 217 mm (height x width x depth) 1.73 x 18.98 x 8.54 in

### ALL THE REASONS TO RACK YOUR APPLIANCE

- Rackmount.IT kits clean up your 19 inch rack and increase the reliability of your appliance.
- Easy 5-minute assembly in a 19 inch rack.
- Front facing network connections.
- Fixed appliance and power supply.
- Next to standard models, Rackmount.IT provides custom made kits in any color on project basis.