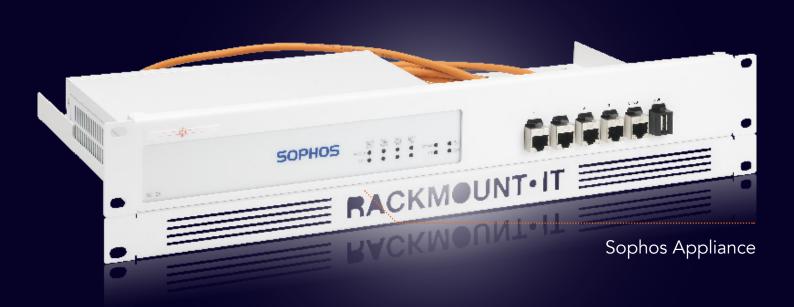

Product Line SORACK INDUSTRIAL

Type RM-SR-T7i

Supported Models sophos sg 105 sophos sg 115 (REV 3)

DIMENSIONS 1.3U/2U

COLOR RAL 9003 White

PRODUCT DIMENSIONS 59/88 x 482 x 217 mm

(height x width x depth) 2.32/3.46 x 18.98 x 8.54 in

## ALL THE REASONS TO RACK YOUR APPLIANCE

- Rackmount.IT kits clean up your 19 inch rack and increase the reliability of your appliance.
- Easy 5-minute assembly in a 19 inch rack.
- Front facing network connections.
- Fixed appliance and power supply.
- Next to standard models, Rackmount.IT provides custom made kits in any color on project basis.
- Shielded CAT6 keystones and cables for high-frequency surroundings.