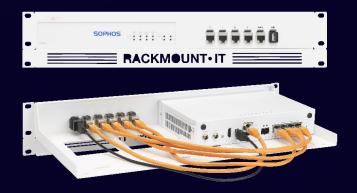

## ALL THE REASONS TO RACK YOUR APPLIANCE

- Rackmount.IT kits clean up your 19 inch rack and increase the reliability of your appliance.
- Easy 5-minute assembly in a 19 inch rack.
- Front facing network connections.
- Fixed appliance and power supply.
- Next to standard models, Rackmount.IT provides custom made kits in any color on project basis.
- Shielded CAT6 keystones and cables for high-frequency surroundings.