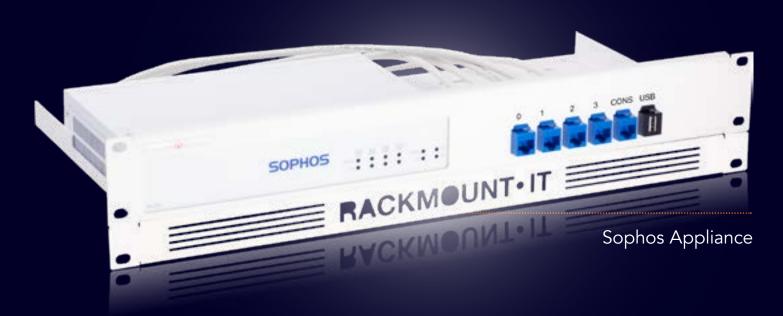

## Supported Models SOPHOS SG 105 (REV 3) SOPHOS SG 115 (REV 3)

DIMENSIONS 1.3U/2U COLOR RAL 9003 White PRODUCT DIMENSIONS 59/88 x 482 x 217 mm (height x width x depth) 2.32/3.46 x 18.98 x 8.54 in

## ALL THE REASONS TO RACK YOUR APPLIANCE

- Rackmount.IT kits clean up your 19 inch rack and increase the reliability of your appliance.
- Easy 5-minute assembly in a 19 inch rack.
- Front facing network connections.
- Fixed appliance and power supply.
- Next to standard models, Rackmount.IT provides custom made kits in any color on project basis.