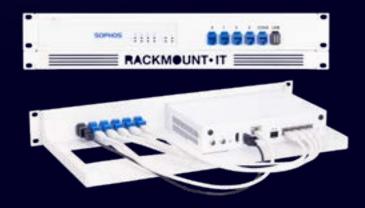

## ALL THE REASONS TO RACK YOUR APPLIANCE

- Rackmount.IT kits clean up your 19 inch rack and increase the reliability of your appliance.
- Easy 5-minute assembly in a 19 inch rack.
- Front facing network connections.
- Fixed appliance and power supply.
- Next to standard models, Rackmount.IT provides custom made kits in any color on project basis.