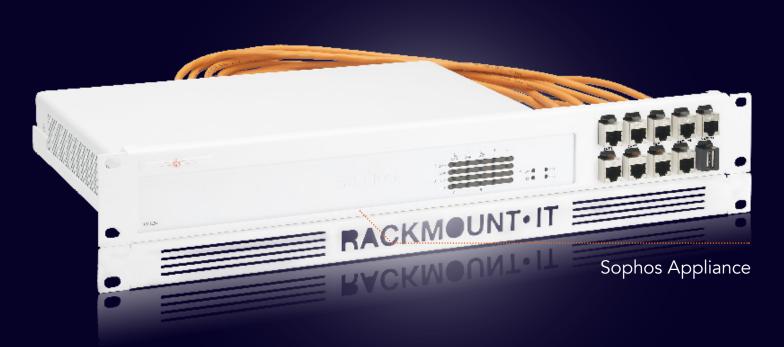

## Product Line SORACK INDUSTRIAL

Type RM-SR-T6i

## Supported Models sophos xg 125 sophos xg 135 (REV 3)

DIMENSIONS 1.3U/2U

COLOR RAL 9003 White

PRODUCT DIMENSIONS 59/88 x 482 x 217 mm

(height x width x depth) 2.32/3.46 x 18.98 x 8.54 in

## ALL THE REASONS TO RACK YOUR APPLIANCE

- Rackmount.IT kits clean up your 19 inch rack and increase the reliability of your appliance.
- Easy 5-minute assembly in a 19 inch rack.
- Front facing network connections.
- Fixed appliance and power supply.
- Next to standard models, Rackmount.IT provides custom made kits in any color on project basis.
- Shielded CAT6 keystones and cables for high-frequency surroundings.