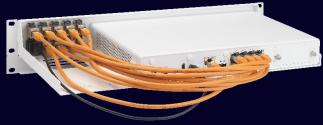

## ALL THE REASONS TO RACK YOUR APPLIANCE

- Rackmount.IT kits clean up your 19 inch rack and increase the reliability of your appliance.
- Easy 5-minute assembly in a 19 inch rack.
- Front facing network connections.
- Fixed appliance and power supply.
- Next to standard models, Rackmount.IT provides custom made kits in any color on project basis.
- Shielded CAT6 keystones and cables for high-frequency surroundings.