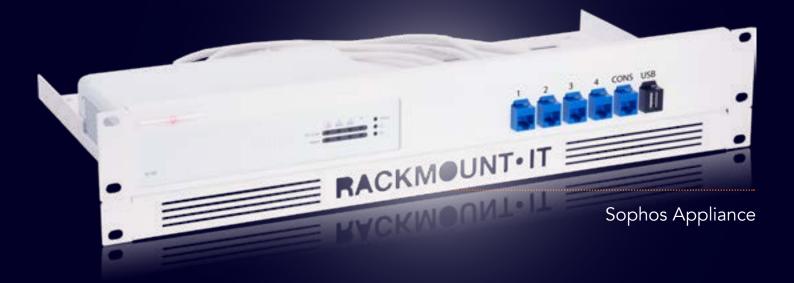

## Product Line

Type RM-SR-T4

## Supported Models SOPHOS XG 85 (REV 3) SOPHOS XG 86 (REV 1)

DIMENSIONS 1.3U/2U COLOR RAL 9003 White PRODUCT DIMENSIONS 59/88 x 482 x 217 mm (height x width x depth) 2.32/3.46 x 18.98 x 8.54 in

## ALL THE REASONS TO RACK YOUR APPLIANCE

- Rackmount.IT kits clean up your 19 inch rack and increase the reliability of your appliance.
- Easy 5-minute assembly in a 19 inch rack.
- Front facing network connections.
- Fixed appliance and power supply.
- Next to standard models, Rackmount.IT provides custom made kits in any color on project basis.