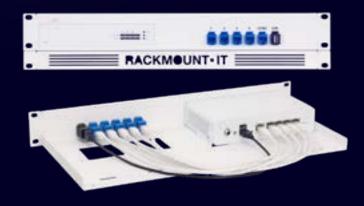

## Product Line

Type RM-SR-T4

## Supported Models SOPHOS XG 85 (REV 3) SOPHOS XG 86 (REV 1)

DIMENSIONS 1.3U/2U COLOR RAL 9003 White PRODUCT DIMENSIONS 59/88 x 482 x 217 mm (height x width x depth) 2.32/3.46 x 18.98 x 8.54 in

## ALL THE REASONS TO RACK YOUR APPLIANCE

- Rackmount.IT kits clean up your 19 inch rack and increase the reliability of your appliance.
- Easy 5-minute assembly in a 19 inch rack.
- Front facing network connections.
- Fixed appliance and power supply.
- Next to standard models, Rackmount.IT provides custom made kits in any color on project basis.