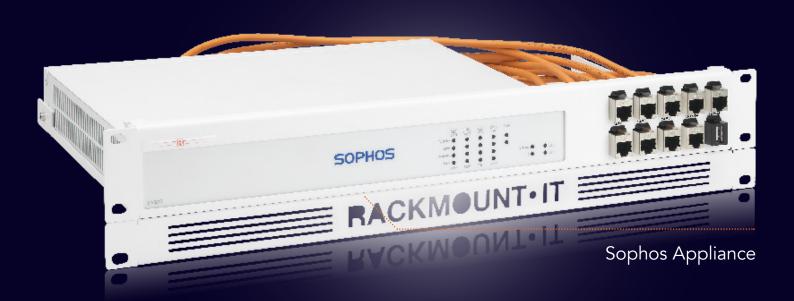

## ALL THE REASONS TO RACK YOUR APPLIANCE

- Rackmount.IT kits clean up your 19 inch rack and increase the reliability of your appliance.
- Easy 5-minute assembly in a 19 inch rack.
- Front facing network connections.
- Fixed appliance and power supply.
- Next to standard models, Rackmount.IT provides custom made kits in any color on project basis.
- Shielded CAT6 keystones and cables for high-frequency surroundings.