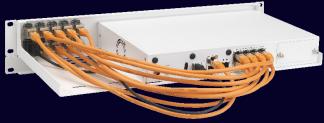

## ALL THE REASONS TO RACK YOUR APPLIANCE

- Rackmount.IT kits clean up your 19 inch rack and increase the reliability of your appliance.
- Easy 5-minute assembly in a 19 inch rack.
- Front facing network connections.
- Fixed appliance and power supply.
- Next to standard models, Rackmount.IT provides custom made kits in any color on project basis.
- Shielded CAT6 keystones and cables for high-frequency surroundings.