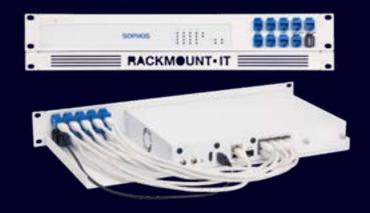

Product Line SORACK

Type RM-SR-T3

Supported Models sophos sg 125 sophos sg 135 (REV 3)

DIMENSIONS 1.3U/2U

COLOR RAL 9003 White

PRODUCT DIMENSIONS 59/88 x 482 x 217 mm

(height x width x depth) 2.32/3.46 x 18.98 x 8.54 in

## ALL THE REASONS TO RACK YOUR APPLIANCE

- Rackmount.IT kits clean up your 19 inch rack and increase the reliability of your appliance.
- Easy 5-minute assembly in a 19 inch rack.
- Front facing network connections.
- Fixed appliance and power supply.
- Next to standard models, Rackmount.IT provides custom made kits in any color on project basis.