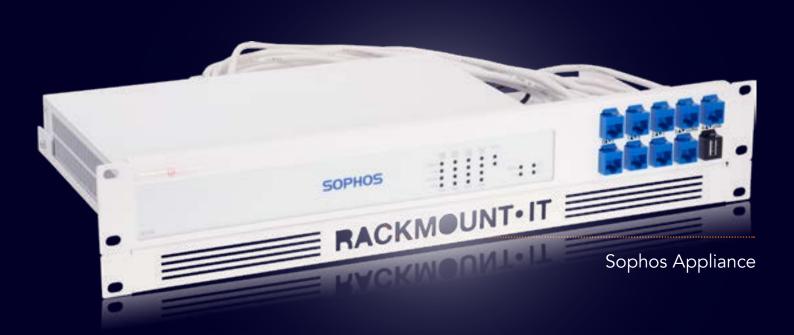

Product Line SORACK

Type RM-SR-T3

Supported Models sophos sg 125 sophos sg 135 (REV 3)

DIMENSIONS 1.3U/2U

COLOR RAL 9003 White

PRODUCT DIMENSIONS 59/88 x 482 x 217 mm

(height x width x depth) 2.32/3.46 x 18.98 x 8.54 in

## ALL THE REASONS TO RACK YOUR APPLIANCE

- Rackmount.IT kits clean up your 19 inch rack and increase the reliability of your appliance.
- Easy 5-minute assembly in a 19 inch rack.
- Front facing network connections.
- Fixed appliance and power supply.
- Next to standard models, Rackmount.IT provides custom made kits in any color on project basis.