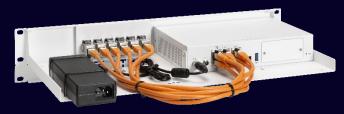

## ALL THE REASONS TO RACK YOUR APPLIANCE

- Rackmount.IT kits clean up your 19 inch rack and increase the reliability of your appliance.
- Easy 5-minute assembly in a 19 inch rack.
- Front facing network connections.
- Fixed appliance and power supply.
- Next to standard models, Rackmount.IT provides custom made kits in any color on project basis.
- Shielded CAT6 keystones and cables for high-frequency surroundings.