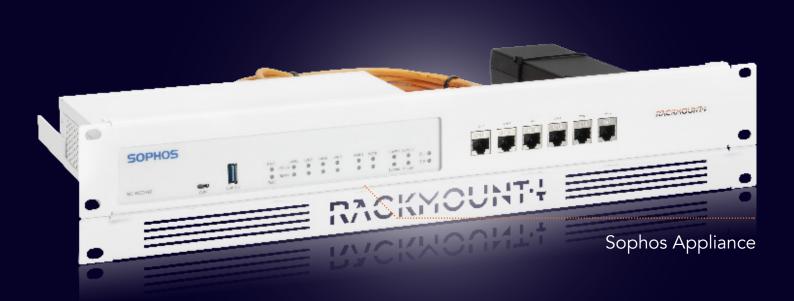

## ALL THE REASONS TO RACK YOUR APPLIANCE

- Rackmount.IT kits clean up your 19 inch rack and increase the reliability of your appliance.
- Easy 5-minute assembly in a 19 inch rack.
- Front facing network connections.
- Fixed appliance and power supply.
- Next to standard models, Rackmount.IT provides custom made kits in any color on project basis.
- Shielded CAT6 keystones and cables for high-frequency surroundings.