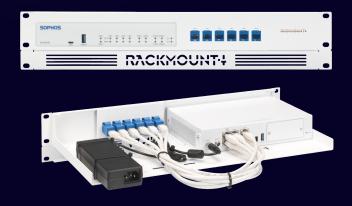

Product Line SORACK

Type RM-SR-T10

## Supported Models SOPHOS RED 20 SOPHOS RED 60

DIMENSIONS 1.3U/2U

COLOR RAL 9003 White

PRODUCT DIMENSIONS 59/88 x 482 x 217 mm

(height x width x depth) 2.32/3.46 x 18.98 x 8.54 in

## ALL THE REASONS TO RACK YOUR APPLIANCE

- Rackmount.IT kits clean up your 19 inch rack and increase the reliability of your appliance.
- Easy 5-minute assembly in a 19 inch rack.
- Front facing network connections.
- Fixed appliance and power supply.
- Next to standard models, Rackmount.IT provides custom made kits in any color on project basis.