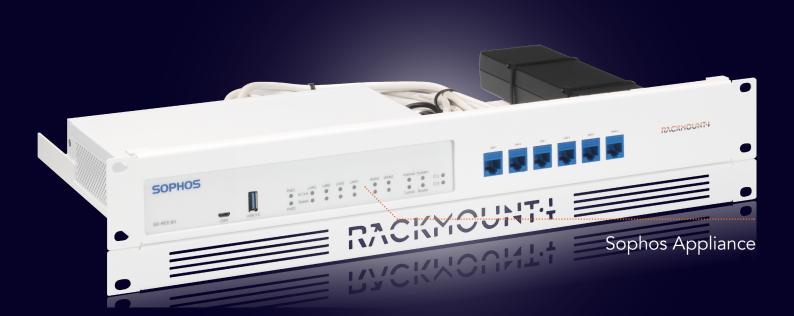

Product Line SORACK

Type RM-SR-T10

## Supported Models SOPHOS RED 20 SOPHOS RED 60

DIMENSIONS 1.3U/2U

COLOR RAL 9003 White

PRODUCT DIMENSIONS 59/88 x 482 x 217 mm

(height x width x depth) 2.32/3.46 x 18.98 x 8.54 in

## ALL THE REASONS TO RACK YOUR APPLIANCE

- Rackmount.IT kits clean up your 19 inch rack and increase the reliability of your appliance.
- Easy 5-minute assembly in a 19 inch rack.
- Front facing network connections.
- Fixed appliance and power supply.
- Next to standard models, Rackmount.IT provides custom made kits in any color on project basis.