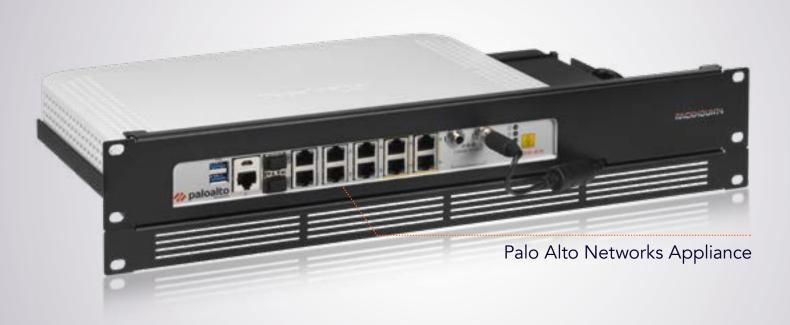

Product Line PA-RACK

Type RM-PA-T8

## Supported Models PALO ALTO NETWORKS PA-415

DIMENSIONS 1.3U/2U

COLOR RAL 9004 signal black

PRODUCT DIMENSIONS 59/88 x 482 x 217 mm

(height x width x depth) 2.32/3.46 x 18.98 x 8.54 in

## ALL THE REASONS TO RACK YOUR APPLIANCE

- Rackmount.IT kits clean up your 19 inch rack and increase the reliability of your appliance.
- Easy 5-minute assembly in a 19 inch rack.
- Front facing network connections.
- Fixed appliance and power supply.
- Next to standard models, Rackmount.IT provides custom made kits in any color on project basis.