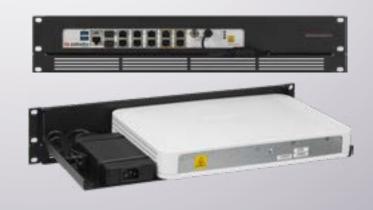

Product Line PA-RACK

Type RM-PA-T8

## Supported Models PALO ALTO NETWORKS PA-415

DIMENSIONS 1.3U/2U

COLOR RAL 9004 signal black

PRODUCT DIMENSIONS 59/88 x 482 x 217 mm

(height x width x depth) 2.32/3.46 x 18.98 x 8.54 in

## ALL THE REASONS TO RACK YOUR APPLIANCE

- Rackmount.IT kits clean up your 19 inch rack and increase the reliability of your appliance.
- Easy 5-minute assembly in a 19 inch rack.
- Front facing network connections.
- Fixed appliance and power supply.
- Next to standard models, Rackmount.IT provides custom made kits in any color on project basis.