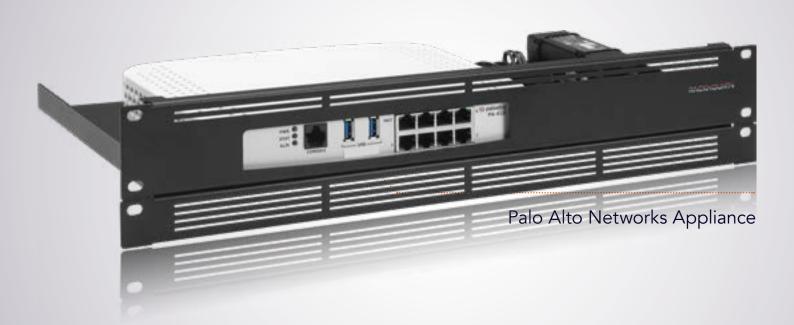

Product Line
PA-RACK

Type
RM-PA-T6

## Supported Models PALO ALTO NETWORKS PA-410

DIMENSIONS 1.3U/2U

COLOR RAL 9004 signal black

PRODUCT DIMENSIONS 59/88 x 482 x 217 mm

(height x width x depth) 2.32/3.46 x 18.98 x 8.54 in

## ALL THE REASONS TO RACK YOUR APPLIANCE

- Rackmount.IT kits clean up your 19 inch rack and increase the reliability of your appliance.
- Easy 5-minute assembly in a 19 inch rack.
- Front facing network connections.
- Fixed appliance and power supply.
- Next to standard models, Rackmount.IT provides custom made kits in any color on project basis.