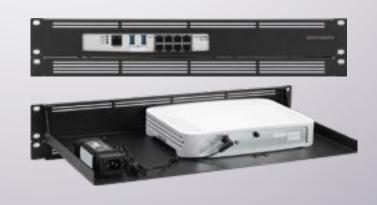

Product Line
PA-RACK

Type
RM-PA-T6

## Supported Models PALO ALTO NETWORKS PA-410

DIMENSIONS 1.3U/2U

COLOR RAL 9004 signal black

PRODUCT DIMENSIONS 59/88 x 482 x 217 mm

(height x width x depth) 2.32/3.46 x 18.98 x 8.54 in

## ALL THE REASONS TO RACK YOUR APPLIANCE

- Rackmount.IT kits clean up your 19 inch rack and increase the reliability of your appliance.
- Easy 5-minute assembly in a 19 inch rack.
- Front facing network connections.
- Fixed appliance and power supply.
- Next to standard models, Rackmount.IT provides custom made kits in any color on project basis.