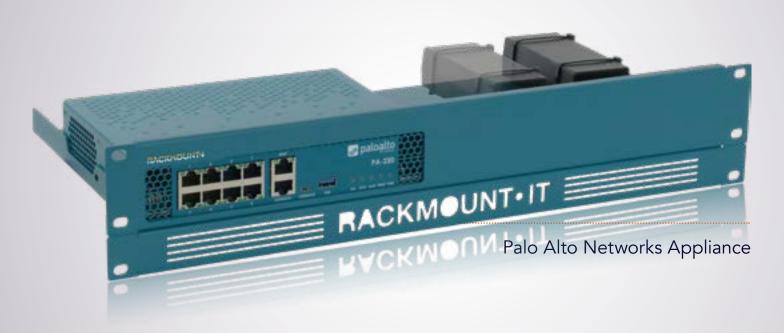

Product Line
PA-RACK

Type
RM-PA-T2

## Supported Models PALO ALTO PA-220

DIMENSIONS 1.3U/2U

COLOR RAL 5009 Azure blue

PRODUCT DIMENSIONS 59/88 x 482 x 217 mm

(height x width x depth) 2.32/3.46 x 18.98 x 8.54 in

## ALL THE REASONS TO RACK YOUR APPLIANCE

- Rackmount.IT kits clean up your 19 inch rack and increase the reliability of your appliance.
- Easy 5-minute assembly in a 19 inch rack.
- Front facing network connections.
- Fixed appliance and power supply.
- Next to standard models, Rackmount.IT provides custom made kits in any color on project basis.