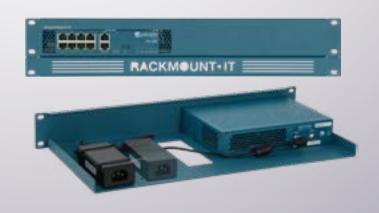

Product Line
PA-RACK

Type
RM-PA-T2

## Supported Models PALO ALTO PA-220

DIMENSIONS 1.3U/2U

COLOR RAL 5009 Azure blue

PRODUCT DIMENSIONS 59/88 x 482 x 217 mm

(height x width x depth) 2.32/3.46 x 18.98 x 8.54 in

## ALL THE REASONS TO RACK YOUR APPLIANCE

- Rackmount.IT kits clean up your 19 inch rack and increase the reliability of your appliance.
- Easy 5-minute assembly in a 19 inch rack.
- Front facing network connections.
- Fixed appliance and power supply.
- Next to standard models, Rackmount.IT provides custom made kits in any color on project basis.