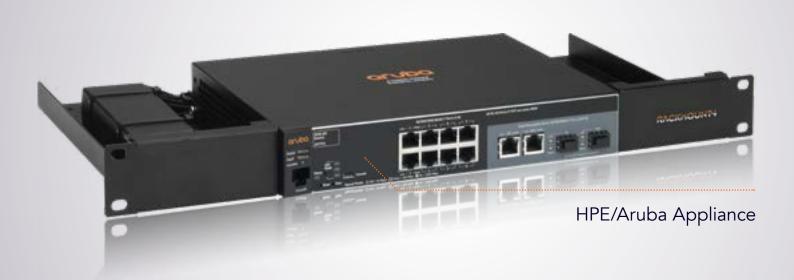

Product Line
HP-RACK

Type
RM-HP-T1

Supported Models ARUBA 1930-8G

ARUBA 1930-8G ARUBA 2530-8G SWITCH HPE 1820S-8G HPE 1920S 8G SWITCH

DIMENSIONS 1U

COLOR RAL 9005 Black

PRODUCT DIMENSIONS 44 x 482 x 217 mm

(height x width x depth) 1.73 x 18.98 x 8.54 in

## ALL THE REASONS TO RACK YOUR APPLIANCE

- Rackmount.IT kits clean up your 19 inch rack and increase the reliability of your appliance.
- Easy 5-minute assembly in a 19 inch rack.
- Front facing network connections.
- Fixed appliance and power supply.
- Next to standard models, Rackmount.IT provides custom made kits in any color on project basis.