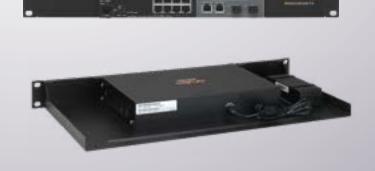

Product Line
HP-RACK

Type
RM-HP-T1

Supported Models ARUBA 1930-8G

ARUBA 1930-8G ARUBA 2530-8G SWITCH HPE 1820S-8G HPE 1920S 8G SWITCH

DIMENSIONS 1U

COLOR RAL 9005 Black

PRODUCT DIMENSIONS 44 x 482 x 217 mm

(height x width x depth) 1.73 x 18.98 x 8.54 in

## ALL THE REASONS TO RACK YOUR APPLIANCE

- Rackmount.IT kits clean up your 19 inch rack and increase the reliability of your appliance.
- Easy 5-minute assembly in a 19 inch rack.
- Front facing network connections.
- Fixed appliance and power supply.
- Next to standard models, Rackmount.IT provides custom made kits in any color on project basis.