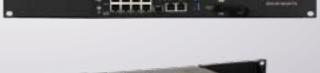

## Product Line CP-RACK

Type RM-CP-T6

## Supported Models CHECK POINT 1570 CHECK POINT 1590

DIMENSIONS 1U COLOR RAL 9005 Black PRODUCT DIMENSIONS 44 x 482 x 217 mm (height x width x depth) 1.73 x 18.98 x 8.54 in

**Check Point Appliance** 

## ALL THE REASONS TO RACK YOUR APPLIANCE

- Rackmount.IT kits clean up your 19 inch rack and increase the reliability of your appliance.
- Easy 5-minute assembly in a 19 inch rack.
- Front facing network connections.
- Fixed appliance and power supply.
- Next to standard models, Rackmount.IT provides custom made kits in any color on project basis.