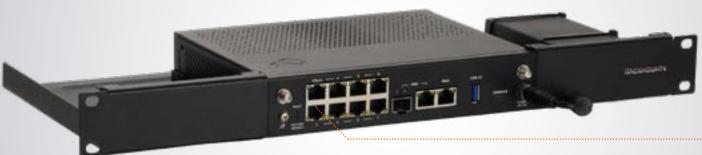

## Product Line CP-RACK

Type RM-CP-T6

## Supported Models CHECK POINT 1570 CHECK POINT 1590

DIMENSIONS 1U COLOR RAL 9005 Black PRODUCT DIMENSIONS 44 x 482 x 217 mm (height x width x depth) 1.73 x 18.98 x 8.54 in

**Check Point Appliance** 

## ALL THE REASONS TO RACK YOUR APPLIANCE

- Rackmount.IT kits clean up your 19 inch rack and increase the reliability of your appliance.
- Easy 5-minute assembly in a 19 inch rack.
- Front facing network connections.
- Fixed appliance and power supply.
- Next to standard models, Rackmount.IT provides custom made kits in any color on project basis.