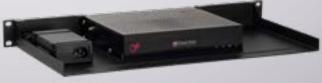

## Product Line CP-RACK

Type RM-CP-T6

## Supported Models CHECK POINT 1570 CHECK POINT 1590

DIMENSIONS 1U COLOR RAL 9005 Black PRODUCT DIMENSIONS 44 x 482 x 217 mm (height x width x depth) 1.73 x 18.98 x 8.54 in

**Check Point Appliance** 

## ALL THE REASONS TO RACK YOUR APPLIANCE

- Rackmount.IT kits clean up your 19 inch rack and increase the reliability of your appliance.
- Easy 5-minute assembly in a 19 inch rack.
- Front facing network connections.
- Fixed appliance and power supply.
- Next to standard models, Rackmount.IT provides custom made kits in any color on project basis.