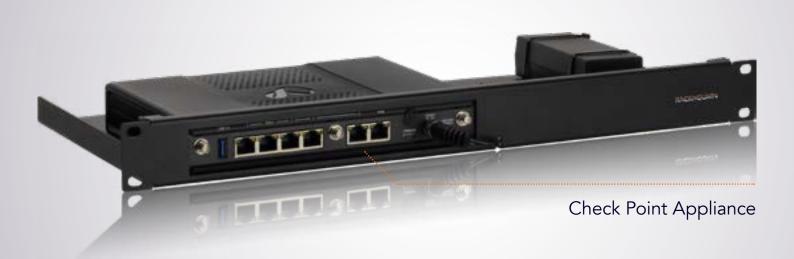

## Product Line CP-RACK

Type RM-CP-T5

## Supported Models CHECK POINT 1530 CHECK POINT 1550

DIMENSIONS 1U COLOR RAL 9005 Black PRODUCT DIMENSIONS 44 x 482 x 217 mm (height x width x depth) 1.73 x 18.98 x 8.54 in

## ALL THE REASONS TO RACK YOUR APPLIANCE

- Rackmount.IT kits clean up your 19 inch rack and increase the reliability of your appliance.
- Easy 5-minute assembly in a 19 inch rack.
- Front facing network connections.
- Fixed appliance and power supply.
- Next to standard models, Rackmount.IT provides custom made kits in any color on project basis.