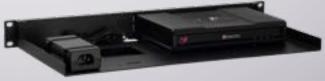

## Product Line CP-RACK

Type RM-CP-T5

## Supported Models CHECK POINT 1530 CHECK POINT 1550

DIMENSIONS 1U COLOR RAL 9005 Black PRODUCT DIMENSIONS 44 x 482 x 217 mm (height x width x depth) 1.73 x 18.98 x 8.54 in

## ALL THE REASONS TO RACK YOUR APPLIANCE

- Rackmount.IT kits clean up your 19 inch rack and increase the reliability of your appliance.
- Easy 5-minute assembly in a 19 inch rack.
- Front facing network connections.
- Fixed appliance and power supply.
- Next to standard models, Rackmount.IT provides custom made kits in any color on project basis.