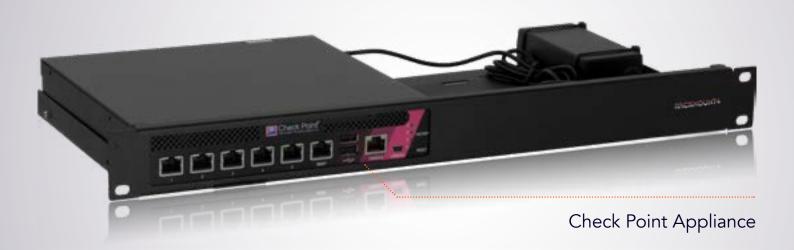

Product Line
CP-RACK

Type
RM-CP-T4

## Supported Models CHECK POINT 3100/3200 CHECK POINT 3600/3800

DIMENSIONS 1U
COLOR RAL 9005 Black
PRODUCT DIMENSIONS 44 x 482 x 217 mm
(height x width x depth) 1.73 x 18.98 x 8.54 in

## ALL THE REASONS TO RACK YOUR APPLIANCE

- Rackmount.IT kits clean up your 19 inch rack and increase the reliability of your appliance.
- Easy 5-minute assembly in a 19 inch rack.
- Front facing network connections.
- Fixed appliance and power supply.
- Next to standard models, Rackmount.IT provides custom made kits in any color on project basis.