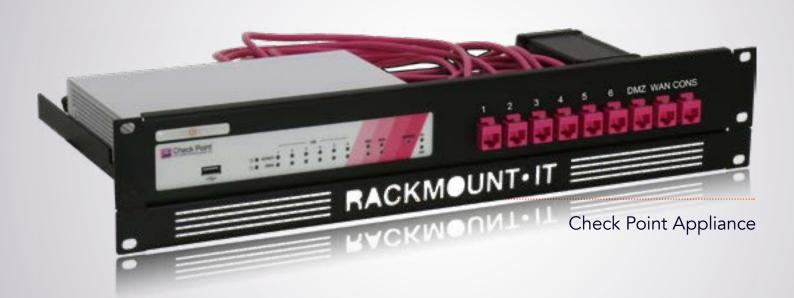

Product Line
CP-RACK

Type
RM-CP-T2

## Supported Models CHECK POINT 730/750 CHECK POINT 1430/1450

DIMENSIONS 1.3U/2U

COLOR RAL 9005 Black

PRODUCT DIMENSIONS 59/88 x 482 x 217 mm

(height x width x depth) 2.32/3.46 x 18.98 x 8.54 in

## ALL THE REASONS TO RACK YOUR APPLIANCE

- Rackmount.IT kits clean up your 19 inch rack and increase the reliability of your appliance.
- Easy 5-minute assembly in a 19 inch rack.
- Front facing network connections.
- Fixed appliance and power supply.
- Next to standard models, Rackmount.IT provides custom made kits in any color on project basis.