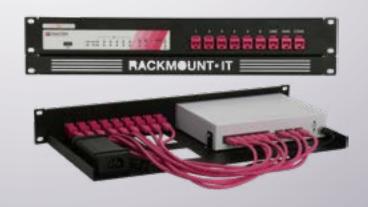

Product Line
CP-RACK

Type
RM-CP-T2

## Supported Models CHECK POINT 730/750 CHECK POINT 1430/1450

DIMENSIONS 1.3U/2U

COLOR RAL 9005 Black

PRODUCT DIMENSIONS 59/88 x 482 x 217 mm

(height x width x depth) 2.32/3.46 x 18.98 x 8.54 in

## ALL THE REASONS TO RACK YOUR APPLIANCE

- Rackmount.IT kits clean up your 19 inch rack and increase the reliability of your appliance.
- Easy 5-minute assembly in a 19 inch rack.
- Front facing network connections.
- Fixed appliance and power supply.
- Next to standard models, Rackmount.IT provides custom made kits in any color on project basis.