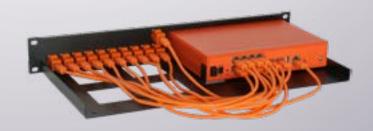

Product Line
CP-RACK

Type
RM-CP-T1

## Supported Models CHECK POINT 600 CHECK POINT 1100

DIMENSIONS 1U

COLOR RAL 9005 Black

PRODUCT DIMENSIONS 44 x 482 x 217 mm

(height x width x depth) 1.73 x 18.98 x 8.54 in

## ALL THE REASONS TO RACK YOUR APPLIANCE

- Rackmount.IT kits clean up your 19 inch rack and increase the reliability of your appliance.
- Easy 5-minute assembly in a 19 inch rack.
- Front facing network connections.
- Fixed appliance and power supply.
- Next to standard models, Rackmount.IT provides custom made kits in any color on project basis.