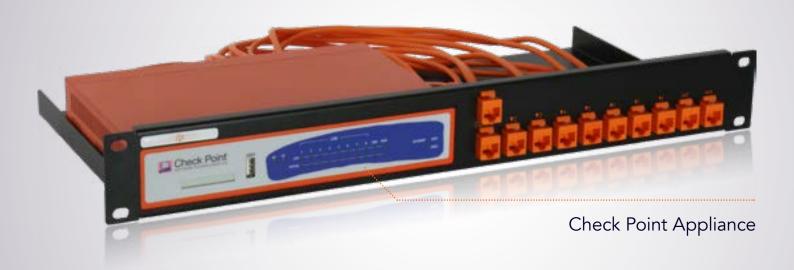

Product Line
CP-RACK

Type
RM-CP-T1

## Supported Models CHECK POINT 600 CHECK POINT 1100

DIMENSIONS 1U

COLOR RAL 9005 Black

PRODUCT DIMENSIONS 44 x 482 x 217 mm

(height x width x depth) 1.73 x 18.98 x 8.54 in

## ALL THE REASONS TO RACK YOUR APPLIANCE

- Rackmount.IT kits clean up your 19 inch rack and increase the reliability of your appliance.
- Easy 5-minute assembly in a 19 inch rack.
- Front facing network connections.
- Fixed appliance and power supply.
- Next to standard models, Rackmount.IT provides custom made kits in any color on project basis.