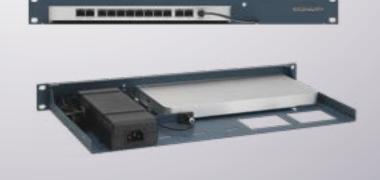

## **Product Line CISRACK** Type RM-CI-T6

## Supported Models MERAKI MX68

**MERAKI MX68W MERAKI MX68CW** 

**DIMENSIONS 1U** COLOR Metallic Blue PRODUCT DIMENSIONS 44 x 482 x 217 mm (height x width x depth)  $1.73 \times 18.98 \times 8.54$  in

## ALL THE REASONS TO RACK YOUR APPLIANCE

- Rackmount.IT kits clean up your 19 inch rack and increase the reliability of your appliance.
- Easy 5-minute assembly in a 19 inch rack.
- Front facing network connections.
- Fixed appliance and power supply.
- Next to standard models, Rackmount.IT provides custom made kits in any color on project basis.