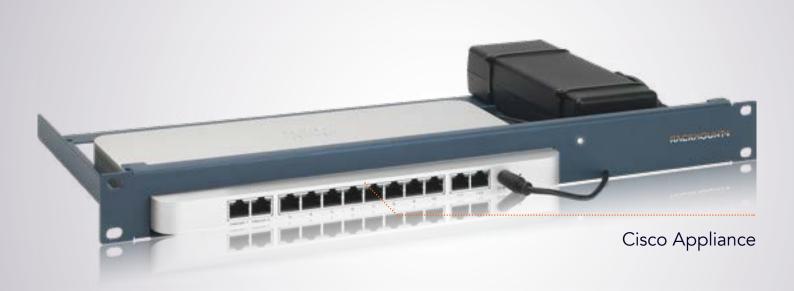

## **Product Line CISRACK** Type RM-CI-T6

## Supported Models MERAKI MX68

**MERAKI MX68W MERAKI MX68CW** 

**DIMENSIONS 1U** COLOR Metallic Blue PRODUCT DIMENSIONS 44 x 482 x 217 mm (height x width x depth)  $1.73 \times 18.98 \times 8.54$  in

## ALL THE REASONS TO RACK YOUR APPLIANCE

- Rackmount.IT kits clean up your 19 inch rack and increase the reliability of your appliance.
- Easy 5-minute assembly in a 19 inch rack.
- Front facing network connections.
- Fixed appliance and power supply.
- Next to standard models, Rackmount.IT provides custom made kits in any color on project basis.