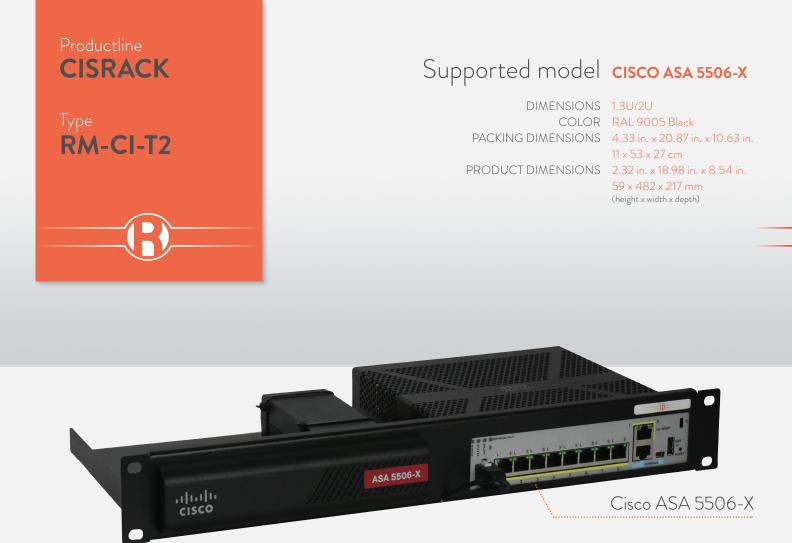

## RACKMOUNT YOUR CISCO WITH CISRACK

The **RM-CI-T2** will clean up your 19 inch rack and increase the reliability of your Cisco. Next to standard models, Rackmount.IT can provide custom made kits in any color on project bases. Key features are:

- Easy 5-minute assembly in a 19 inch rack.
- Network connections are positioned in the front.
- Prevention of accidental loss of power because of the fixated power supply.

Rackmount.IT Europe

Takkebijsters 3A 4817 BL Breda The Netherlands T +31 (76) 711 5202 sales@rackmount.it www.rackmount.it Rackmount.IT USA 3580 Rocking J Road – Ste 700 Round Rock TX 78665 T +1 (512) 766-0436 sales-us@rackmount.it www.rackmount.it