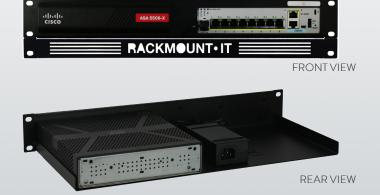

## RACKMOUNT YOUR CISCO WITH CISRACK

The **RM-CI-T2** will clean up your 19 inch rack and increase the reliability of your Cisco. Next to standard models, Rackmount.IT can provide custom made kits in any color on project bases. Key features are:

- Easy 5-minute assembly in a 19 inch rack.
- Network connections are positioned in the front.
- Prevention of accidental loss of power because of the fixated power supply.

Rackmount.IT Europe

Takkebijsters 3A 4817 BL Breda The Netherlands T +31 (76) 711 5202 sales@rackmount.it www.rackmount.it Rackmount.IT USA 3580 Rocking J Road – Ste 700 Round Rock TX 78665 T +1 (512) 766-0436 sales-us@rackmount.it www.rackmount.it