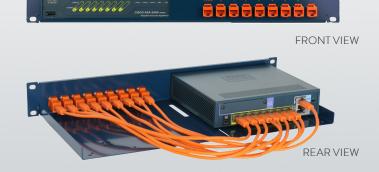

## RACKMOUNT YOUR CISCO WITH CISRACK

The **RM-CI-T1** will clean up your 19 inch rack and increase the reliability of your Cisco. Next to standard models, Rackmount.IT can provide custom made kits in any color on project bases. Key features are:

- Easy 5-minute assembly in a 19 inch rack.
- Network connections are positioned in the front.
- Prevention of accidental loss of power because of the fixated power supply.
- The complete set includes cables and keystones.