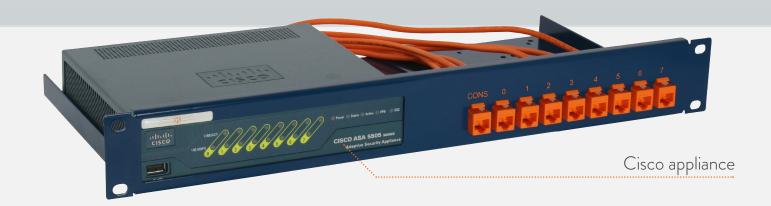

## RACKMOUNT YOUR CISCO WITH CISRACK

The **RM-CI-T1** will clean up your 19 inch rack and increase the reliability of your Cisco. Next to standard models, Rackmount.IT can provide custom made kits in any color on project bases. Key features are:

- Easy 5-minute assembly in a 19 inch rack.
- Network connections are positioned in the front.
- Prevention of accidental loss of power because of the fixated power supply.
- The complete set includes cables and keystones.