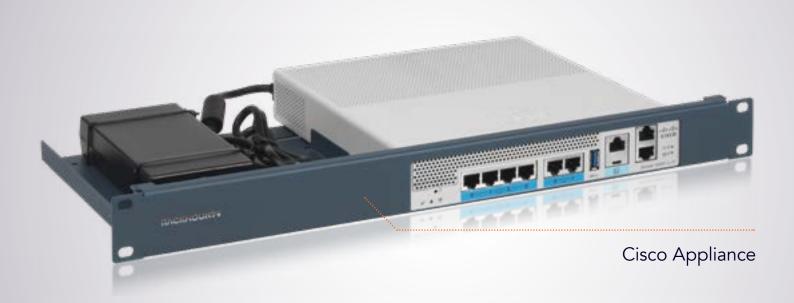

## Product Line CISRACK Type RM-CI-T16

## Supported Models CATALYST 9800-L WIRELESS LAN CONTROLLER

DIMENSIONS 1U

COLOR Metallic Blue

PRODUCT DIMENSIONS 44 x 482 x 217 mm

(height x width x depth) 1.73 x 18.98 x 8.54 in

## ALL THE REASONS TO RACK YOUR APPLIANCE

- Rackmount.IT kits clean up your 19 inch rack and increase the reliability of your appliance.
- Easy 5-minute assembly in a 19 inch rack.
- Front facing network connections.
- Fixed appliance and power supply.
- Next to standard models, Rackmount.IT provides custom made kits in any color on project basis.