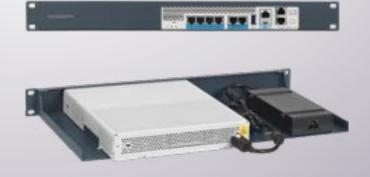

## Product Line CISRACK Type RM-CI-T16

## Supported Models CATALYST 9800-L WIRELESS LAN CONTROLLER

DIMENSIONS 1U

COLOR Metallic Blue

PRODUCT DIMENSIONS 44 x 482 x 217 mm

(height x width x depth) 1.73 x 18.98 x 8.54 in

## ALL THE REASONS TO RACK YOUR APPLIANCE

- Rackmount.IT kits clean up your 19 inch rack and increase the reliability of your appliance.
- Easy 5-minute assembly in a 19 inch rack.
- Front facing network connections.
- Fixed appliance and power supply.
- Next to standard models, Rackmount.IT provides custom made kits in any color on project basis.