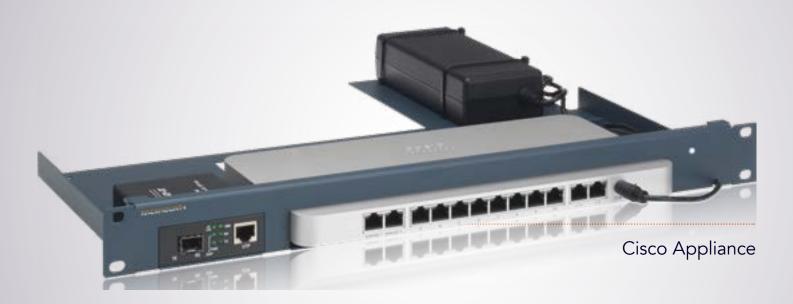

## Product Line CISRACK

Type RM-CI-T14-MC

## Supported Models MERAKI MX68 MERAKI MX68W MERAKI MX68CW

DIMENSIONS 1U COLOR Metallic Blue PRODUCT DIMENSIONS 44 x 482 x 217 mm (height x width x depth) 1.73 x 18.98 x 8.54 in

## ALL THE REASONS TO RACK YOUR APPLIANCE

- Rackmount.IT kits clean up your 19 inch rack and increase the reliability of your appliance.
- Easy 5-minute assembly in a 19 inch rack.
- Front facing network connections.
- Fixed appliance and power supply.
- Next to standard models, Rackmount.IT provides custom made kits in any color on project basis.