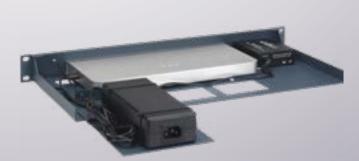

## Product Line CISRACK

Type RM-CI-T14-MC

## Supported Models MERAKI MX68 MERAKI MX68W MERAKI MX68CW

DIMENSIONS 1U COLOR Metallic Blue PRODUCT DIMENSIONS 44 x 482 x 217 mm (height x width x depth) 1.73 x 18.98 x 8.54 in

## ALL THE REASONS TO RACK YOUR APPLIANCE

- Rackmount.IT kits clean up your 19 inch rack and increase the reliability of your appliance.
- Easy 5-minute assembly in a 19 inch rack.
- Front facing network connections.
- Fixed appliance and power supply.
- Next to standard models, Rackmount.IT provides custom made kits in any color on project basis.