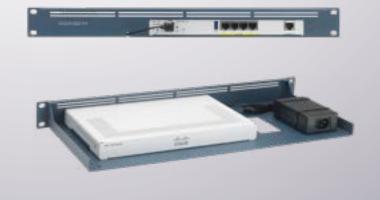

## Supported Models cisco ISR1100 SERIES CISCO ISR1100X SERIES

CISCO ISR1100 SERIES CISCO ISR1100X SERIES CISCO C926 SERIES CISCO C927 SERIES

DIMENSIONS 1U
COLOR Metallic Blue
PRODUCT DIMENSIONS 44 x 482 x 217 mm
(height x width x depth) 1.73 x 18.98 x 8.54 in

## ALL THE REASONS TO RACK YOUR APPLIANCE

- Rackmount.IT kits clean up your 19 inch rack and increase the reliability of your appliance.
- Easy 5-minute assembly in a 19 inch rack.
- Front facing network connections.
- Fixed appliance and power supply.
- Next to standard models, Rackmount.IT provides custom made kits in any color on project basis.