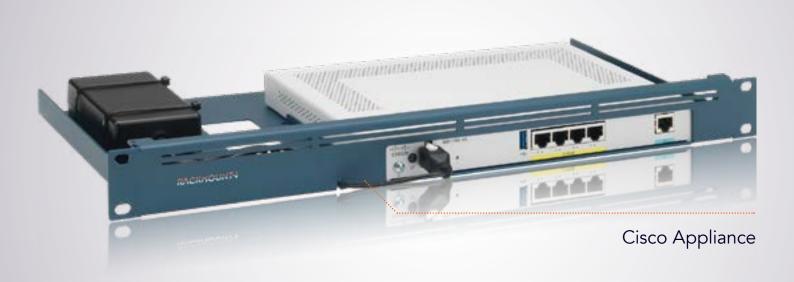

## Supported Models cisco ISR1100 SERIES CISCO ISR1100X SERIES

CISCO ISR1100 SERIES CISCO ISR1100X SERIES CISCO C926 SERIES CISCO C927 SERIES

DIMENSIONS 1U
COLOR Metallic Blue
PRODUCT DIMENSIONS 44 x 482 x 217 mm
(height x width x depth) 1.73 x 18.98 x 8.54 in

## ALL THE REASONS TO RACK YOUR APPLIANCE

- Rackmount.IT kits clean up your 19 inch rack and increase the reliability of your appliance.
- Easy 5-minute assembly in a 19 inch rack.
- Front facing network connections.
- Fixed appliance and power supply.
- Next to standard models, Rackmount.IT provides custom made kits in any color on project basis.